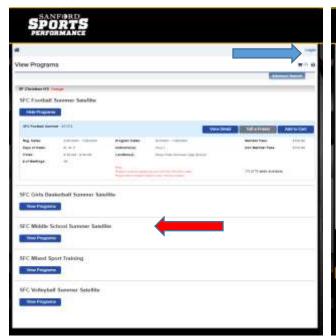

## Middle School Group Sign-Up

To create as many opportunities as I can for Middle School Athletes and students to take part in the Summer Sanford Sports Performance Program I am offering two different options at the same time during the week on different days.

Option 1: Offered to all 2024-2025 7<sup>th</sup> and 8<sup>th</sup> Graders

- MWF 10:30-11:30 AM
- Monday and Wednesday Weight Room
- Friday Joint Session High School Gym

Option 2: Offered to all 2024-2025 7<sup>th</sup> and 8<sup>th</sup> Graders

- TThF 10:30-11:30 AM
- Tuesday and Thursday Weight Room
- Friday Joint Session High School Gym

## \*Minimum Group size of 10

### <sup>\*</sup>If Both Groups Completely Fill up, I will open another group to accommodate

**CONTACT:** Coach Lundgren – <u>paul.lundgren@sanfordhealth.org</u> or <u>plundgren@siouxfallschristian.org</u>

Register& complete paperwork at:Sanfordsports.com\*Select "Program" and "Add to Cart"\*Become a "Guest" or Enter your username and passwordIf you have any questions please contact PERFORMANCE at (605) 312-7800