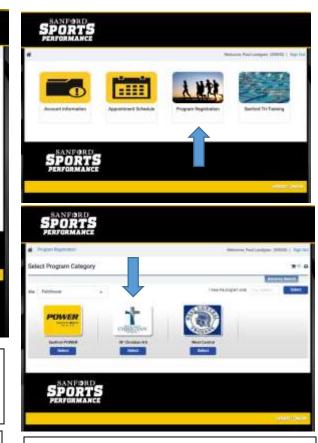

## **Steps for Registration – SFC Chargers Summer Performance Training 2024**

| fm a member!            | Not a Member yet?                                                                                                |
|-------------------------|------------------------------------------------------------------------------------------------------------------|
| (helpine                |                                                                                                                  |
| Fermel                  | into Statuse                                                                                                     |
| Print par semanantemper | Addressed (H) compared                                                                                           |
| Emultime e loger        |                                                                                                                  |
|                         |                                                                                                                  |
| SPORTS<br>PERFORMANCE   |                                                                                                                  |
|                         | and the second |

#### Step 1 – Existing Users

- 1. Select Desired Program
- 2. Click Add to Cart

### Step 2 – Existing Users (Second Image)

- 1. Login with Username and Password a. Reset Password if Needed
- After Login Coloct Participan
- 2. After Login Select Participant(s) for Registration
- a. If Multiple athletes please call Fieldhouse (605) 312-7800 to register them
- 3. Select Continue to cart
- a. Fill out Billing if Necessary
- b. Submit Payment
- c. Confirmation will be in your email

### Step 1 – New Users

1. Select Login (First Image)

#### Step 2 – New Users

- 1. Select Join Today (Second Image)
- 2. Follow Instructions on Creating your Account
- a. Head of Account Should be Main Athlete. If Parent is head of account, Athlete should be made a Sub-Account
- 3. Create Username, Password, and Accept Membership Agreements
- 4. Fill Out Billing Information
- a. No Payment is required until program registration

### Step 3 –

- 1. Select Program Registration (Top Image)
- 2. Select SF Christian HS (Bottom Image)
- 3. Select Desired Summer Training Program a. Select Add to Cart
- **b. Select Participants**
- i.If Multiple Participants Please Call Fieldhouse for Registration
- c. Continue to Cart
- d. Fill out Billing Info if Necessary
- e. Submit Payment
- f. Confirmation will be in your email